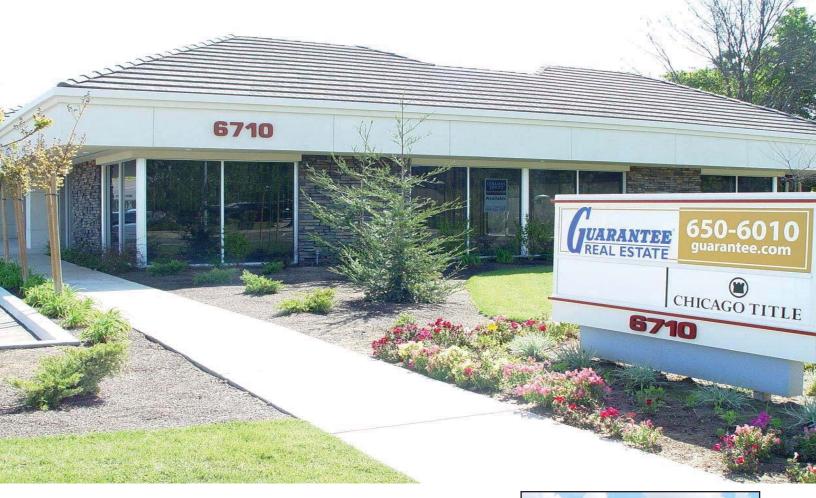

# Westpark Professional Center

6710 & 6730 N. WEST AVENUE, FRESNO, CALIFORNIA

- Upscale Office Development
- Quiet, Professional Surroundings
- Above Normal Parking Ratio
- Within Fresno's Prominent Northwest Neighborhood

# Westpark Professional Center

6710 & 6730 N. WEST AVENUE, FRESNO, CALIFORNIA

## Property Summary > Office Space

Garden-style office complex in Fresno's premiere Northwest neighborhood. These attractively designed office buildings provide a great value in one of Fresno's most popular markets. Project includes upscale build-to-suit interiors, lush landscaping with water fountain, abundant exterior glass, and much more. Shopping, restaurants and other retail amenities nearby. Unmatched parking ratio of 5.7 stalls per 1,000 square feet. Proximity to Herndon Expressway provides excellent access to both Freeways 41 and 99.