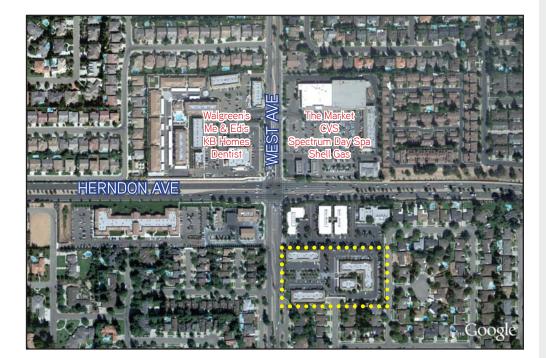

### **Property Details**

| > Location:        | South of the SEC of Herndon & West<br>Avenues          |
|--------------------|--------------------------------------------------------|
| > Available Space: | 6710 N. West, Suite 103 - 1,649 rsf                    |
| > Lease Rate:      | \$1.70 per square foot, plus utilities and janitorial. |
| > Improvements:    | Negotiable - based on size and length of lease term    |
| > Zoning:          | CP (Commercial-Professional)                           |