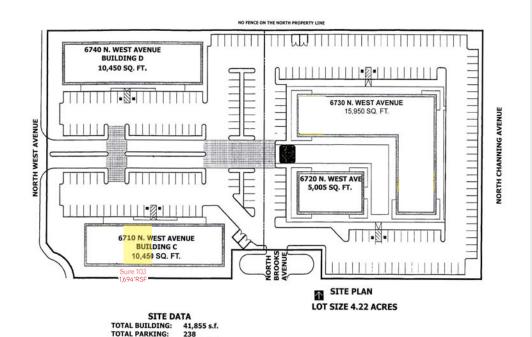

## REC 10'-0'x 13'-0' 2 OPEN OFFICE 29'-0'x 31'-0' 3 OFFICE 10'-6'x 12'-0' 4 OFFICE 10'-6'x 12'-0'

(6710) Suite 103 - 1,649 RSF

### **Property Details**

| > Location:        | South of the SEC of Herndon & West<br>Avenues          |
|--------------------|--------------------------------------------------------|
| > Available Space: | 6710 N. West, Suite 103 - 1,649 rsf                    |
| > Lease Rate:      | \$1.70 per square foot, plus utilities and janitorial. |
| > Improvements:    | Negotiable - based on size and length of lease term    |
| > Zoning:          | CP (Commercial-Professional)                           |